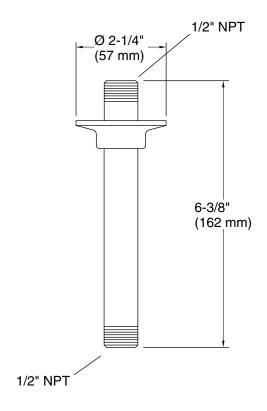

### **Technical Information**

All product dimensions are nominal.

#### **Features**

- ½" NPT connection.
- For use with overhead rainheads.
- 6" (152 mm) shower arm.